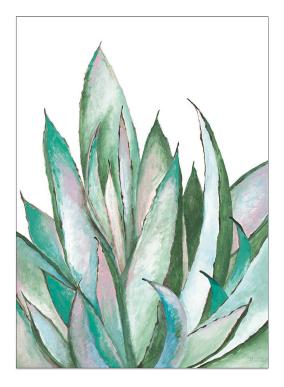

Plum Succulent - 2016 19.69 x 27.56 IN 50 x 70 CM Acrylic on wc paper

Aloe Succulent - 2018 27.56 x 19.69 IN 70 x 50 CM Acrylic & pencil on wc paper

Desert Rose - 2018 27.56 x 19.69 IN 70 x 50 CM Acrylic & pencil on wc paper