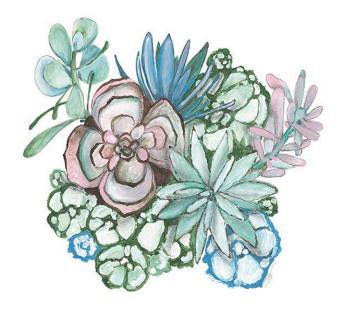

Cascading Succulents 1 - 2018 27.56 x 19.69 IN 70 x 50 CM Acrylic & pencil on wc paper

Cascading Succulents 2 - 2018 27.56 x 19.69 IN 70 x 50 CM Acrylic & pencil on wc paper

Summer Succulent Garden 1 - 2018 19.69 x 19.69 IN 50 x 50 CM Acrylic & pencil on wc paper