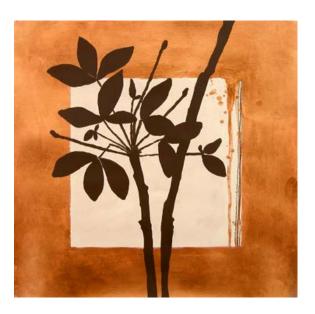

Powder Room Tralice - 2022 27.56 x 19.69 IN 70 x 50 CM Acrylic on wc paper

Misty Branch 2 - 2022 27.56 x 19.69 IN 70 x 50 CM Acrylic on wc paper

Echeveria Rondo Succulent - 2025 19.69 x 27.56 IN 50 x 70 CM Acrylic on wc paper