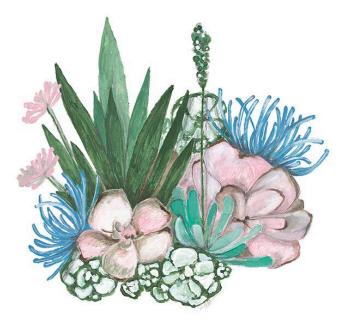

Powder Room Tralice - 2022 27.56 x 19.69 IN 70 x 50 CM Acrylic on wc paper

Misty Branch 2 - 2022 27.56 x 19.69 IN 70 x 50 CM Acrylic on wc paper

Echeveria Rondo Succulent - 2025 19.69 x 27.56 IN 50 x 70 CM Acrylic on wc paper