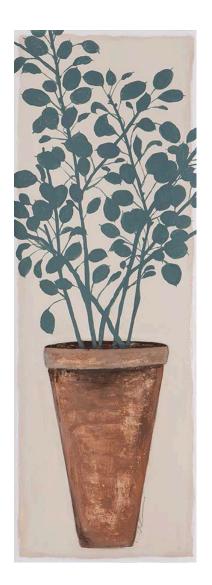

Mediterranean Lunaria - 2023 36 x 12 IN 91.44 x 30.48 CM Acrylic & pencil on wc paper

Mediterranean Snake Plant - 2023 36 x 12 IN 91.44 x 30.48 CM Acrylic & pencil on wc paper

Mediterranean Pampas - 2023 36 x 12 IN 91.44 x 30.48 CM Acrylic & pencil on wc paper