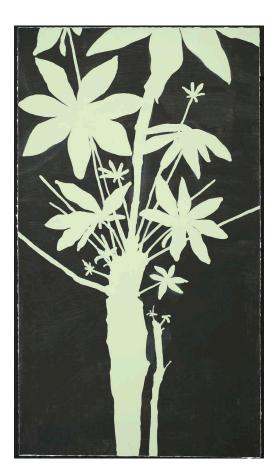

Chalk Board Botanical 1 - 2008 34 x 30 IN 86.36 x 76.2 CM Acrylic on wc paper

Chalk Board Botanical 2 - 2008 40 x 25 IN 101.6 x 63.5 CM Acrylic on wc paper

Hygge Branch Silhouette 1 - 2019 27.56 x 19.69 IN 70 x 50 CM Acrylic on wc paper