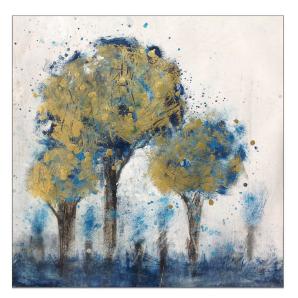

Email us at <u>info@iocoart.com</u> and please include the title of the piece(s) you're interested in.

Thank you for choosing iocoArt!

Shimmering Forest - 2020 27.56 x 39.37 IN 70 x 100 CM Acrylic on wc paper