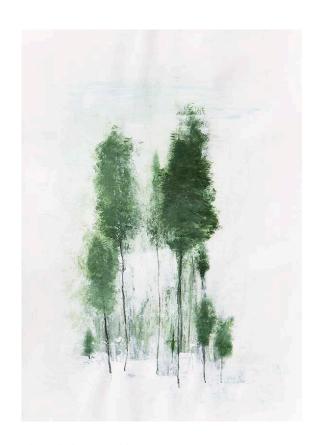

Email us at <u>info@iocoart.com</u> and please include the title of the piece(s) you're interested in.

Thank you for choosing iocoArt!

Shimmering Forest - 2020 27.56 x 39.37 IN 70 x 100 CM Acrylic on wc paper

Transitioning Forest - 2020 27.56 x 39.37 IN 70 x 100 CM Acrylic & goldleaf on wc paper

Country Side - 2015 20 x 28.75 IN 50.8 x 73.025 CM Acrylic on wc paper

Desert Springs - 2015 19 x 28.75 IN 48.26 x 73.025 CM Acrylic on wc paper