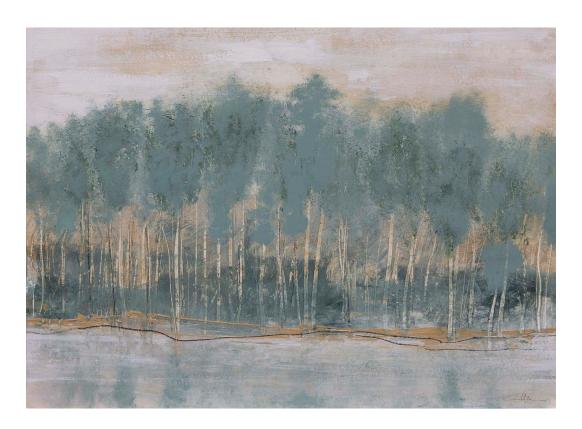

Email us at <u>info@iocoart.com</u> and please include the title of the piece(s) you're interested in.

Thank you for choosing iocoArt!

Shimmering Forest - 2020 27.56 x 39.37 IN 70 x 100 CM Acrylic on wc paper