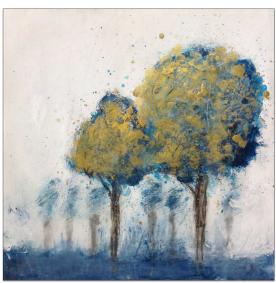

Transitioning Forest - 2020 27.56 x 39.37 IN 70 x 100 CM Acrylic & goldleaf on wc paper

Country Side - 2015 20 x 28.75 IN 50.8 x 73.025 CM Acrylic on wc paper

Desert Springs - 2015 19 x 28.75 IN 48.26 x 73.025 CM Acrylic on wc paper