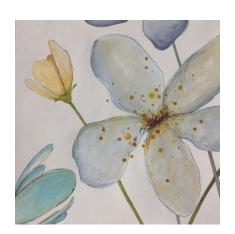

## iocoArt - Original masters of published works

Morning Shimmer 1 - 2018 27.56 x 27.56 IN 70 x 70 CM Acrylic & pencil on wc paper

Morning Shimmer 2 - 2018 27.56 x 27.56 IN 70 x 70 CM Acrylic & pencil on wc paper