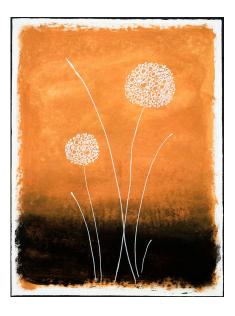

Harvest Bloom - 2008 30 x 22 IN 76.2 x 55.88 CM Acrylic & pencil on wc paper

Tangerine Nightfall - 2008 40 x 30 IN 101.6 x 76.2 CM Acrylic and pencile on wc paper

Chocolate Rainfal - 2008 - N/A Digital Art