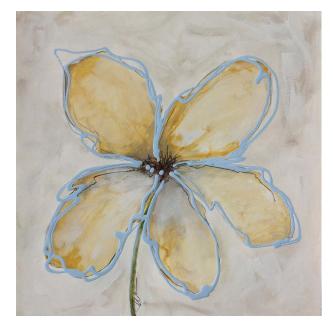

PowderBlue Golden - 2018 19.29 x 19.29 IN 49 x 49 CM Acrylic & pencil on wc paper

Golden Blue - 2018 19.29 x 19.29 IN 49 x 49 CM Acrylic & pencil on wc paper