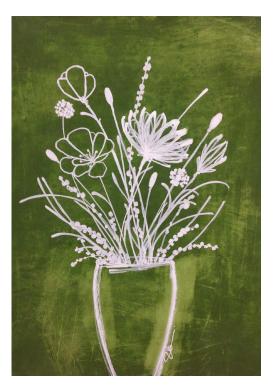

Fresh Chartreuse Garden - 2018 27.56 x 19.69 IN 70 x 50 CM Acrylic & paint marker on wc paper

Chartreuse Bouquet - 2018 27.56 x 19.69 IN 70 x 50 CM Acrylic & paint marker on wc paper

Fresh Chartreuse Florals - 2018 27.56 x 19.69 IN 70 x 50 CM Acrylic & paint marker on wc paper