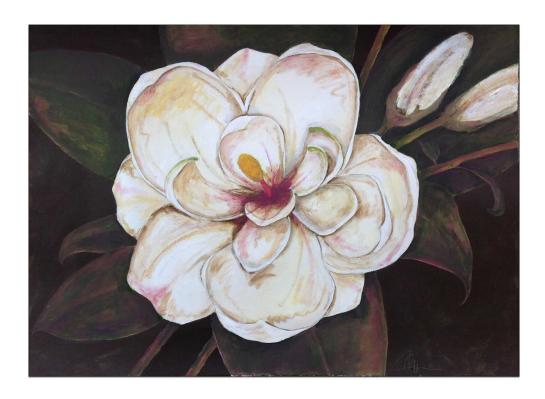

Morning Whispers 1-3 - 2018 19.69 x 19.69 IN ea. 50 x 50 CM ea. Acrylic & pencil on wc paper

Southern Magnolia - 2016 19.69 x 27.56 lN 50 x 70 CM Acrylic and pencil on wc paper

Blushing Magnolia - 2016 19.69 x 27.56 IN 50 x 70 CM Acrylic and pencil on wc paper