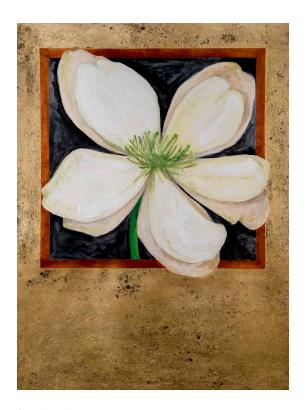

Morning Whispers 1-3 - 2018 19.69 x 19.69 IN ea. 50 x 50 CM ea. Acrylic & pencil on wc paper

Southern Magnolia - 2016 19.69 x 27.56 lN 50 x 70 CM Acrylic and pencil on wc paper

Blushing Magnolia - 2016 19.69 x 27.56 IN 50 x 70 CM Acrylic and pencil on wc paper