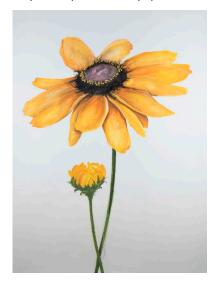

Wild Poppy - 2016 32 x 24 IN 81.28 x 60.96 CM Acrylic on wc paper

Wild Clover - 2016 32 x 24 IN 81.28 x 60.96 CM Acrylic and pencil on wc paper

Wild Yellow Daisy - 2016 32 x 24 IN 81.28 x 60.96 CM Acrylic and pencil on wc paper