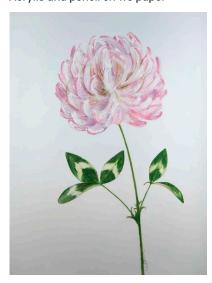

Wild Poppy - 2016 32 x 24 IN 81.28 x 60.96 CM Acrylic on wc paper

Wild Clover - 2016 32 x 24 IN 81.28 x 60.96 CM Acrylic and pencil on wc paper

Wild Yellow Daisy - 2016 32 x 24 IN 81.28 x 60.96 CM Acrylic and pencil on wc paper