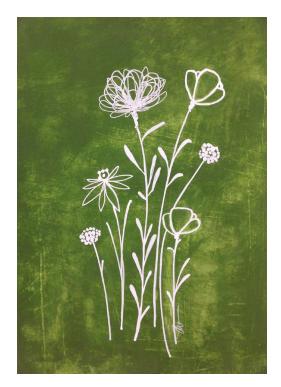

Fresh Chartreuse Garden - 2018 27.56 x 19.69 IN 70 x 50 CM Acrylic & paint marker on wc paper

Chartreuse Bouquet - 2018 27.56 x 19.69 IN 70 x 50 CM Acrylic & paint marker on wc paper

Fresh Chartreuse Florals - 2018 27.56 x 19.69 IN 70 x 50 CM Acrylic & paint marker on wc paper