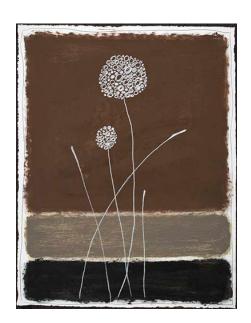

Autumn Snow Flake II - 2008 30 x 22 IN 76.2 x 55.88 CM Acrylic & pencil on wc paper

Costal Blooms - 2008 30 x 24 IN 76.2 x 60.96 CM Acrylic & pencil on wc paper

Costal Bloom - 2008 30 x 22 IN 76.2 x 55.88 CM Acrylic & pencil on wc paper