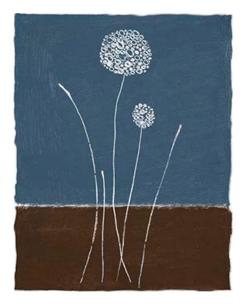

PowderBlue Golden - 2018 19.29 x 19.29 IN 49 x 49 CM Acrylic & pencil on wc paper

Golden Blue - 2018 19.29 x 19.29 IN 49 x 49 CM Acrylic & pencil on wc paper