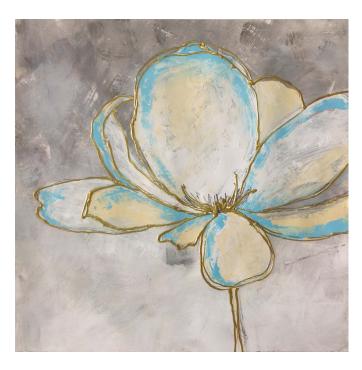

Morning Whispers 1-3 - 2018 19.69 x 19.69 IN ea. 50 x 50 CM ea. Acrylic & pencil on wc paper

Southern Magnolia - 2016 19.69 x 27.56 lN 50 x 70 CM Acrylic and pencil on wc paper

Blushing Magnolia - 2016 19.69 x 27.56 IN 50 x 70 CM Acrylic and pencil on wc paper