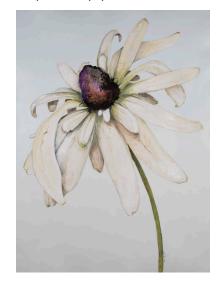

## iocoArt - Original masters of published works

Purple Cosmos - 2016 32 x 24 IN 81.28 x 60.96 CM Acrylic and pencil on wc paper

White Field Daisy - 2016 32 x 24 IN 81.28 x 60.96 CM Acrylic and pencil on wc paper