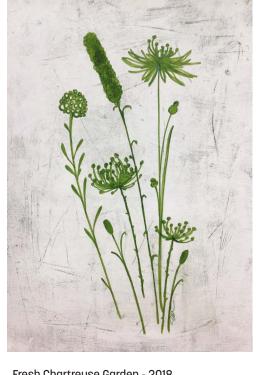

Email us at <u>info@iocoart.com</u> and please include the title of the piece(s) you're interested in.

Thank you for choosing iocoArt!

Chartreuse Garden - 2018 27.56 x 19.69 IN 70 x 50 CM Acrylic & paint marker on wc paper

Fresh Chartreuse Garden - 2018 27.56 x 19.69 IN 70 x 50 CM Acrylic & paint marker on wc paper

Chartreuse Bouquet - 2018 27.56 x 19.69 IN 70 x 50 CM Acrylic & paint marker on wc paper

Fresh Chartreuse Florals - 2018 27.56 x 19.69 IN 70 x 50 CM Acrylic & paint marker on wc paper