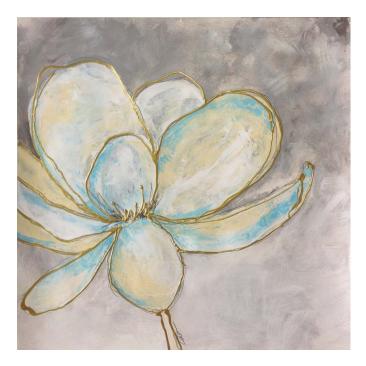

Morning Whispers 1-3 - 2018 19.69 x 19.69 IN ea. 50 x 50 CM ea. Acrylic & pencil on wc paper

Southern Magnolia - 2016 19.69 x 27.56 lN 50 x 70 CM Acrylic and pencil on wc paper

Blushing Magnolia - 2016 19.69 x 27.56 IN 50 x 70 CM Acrylic and pencil on wc paper