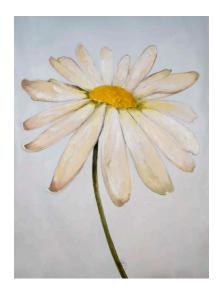

## iocoArt - Original masters of published works

Purple Cosmos - 2016 32 x 24 IN 81.28 x 60.96 CM Acrylic and pencil on wc paper

White Field Daisy - 2016 32 x 24 IN 81.28 x 60.96 CM Acrylic and pencil on wc paper