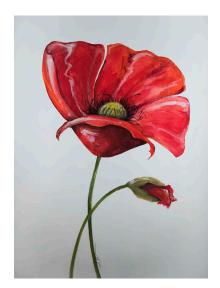

Wild Poppy - 2016 32 x 24 IN 81.28 x 60.96 CM Acrylic on wc paper

Wild Clover - 2016 32 x 24 IN 81.28 x 60.96 CM Acrylic and pencil on wc paper

Wild Yellow Daisy - 2016 32 x 24 IN 81.28 x 60.96 CM Acrylic and pencil on wc paper