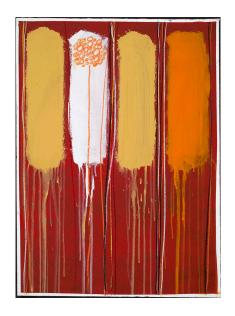

Mojave Triptych 1 - 2009 32 x 12.75 IN 81.28 x 32.385 CM Acrylic on wc paper

Mojave Triptych 2 - 2009 40 x 32 IN 101.6 x 81.28 CM Acrylic on wc paper

Mojave Triptych 3 - 2009 32 x 12.75 IN 81.28 x 32.385 CM Acrylic on wc paper