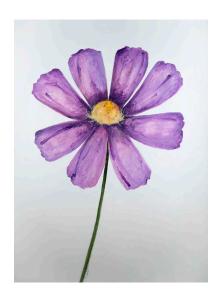

## iocoArt - Original masters of published works

Purple Cosmos - 2016 32 x 24 IN 81.28 x 60.96 CM Acrylic and pencil on wc paper

White Field Daisy - 2016 32 x 24 IN 81.28 x 60.96 CM Acrylic and pencil on wc paper