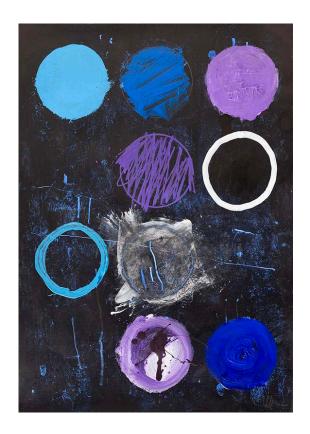

Singular Vibrations I - 2024 36 x 27.56 IN 91 x 70 CM Acrylic on wc paper

Midnight Neon II - 2024 39.37 x 24 IN 100 x 61 CM Acrylic on wc paper

Singular Vibrations II - 2024 36 x 27.56 IN 91 x 70 CM Acrylic on wc paper

Blueberry Swirl - 2024 NOT AVALABLE

Mint Raspberry Frostl - 2024 NOT AVALABLE

Blueberry Sunrise - 2024 39.37 x 27.56 IN 100 x 70 CM Acrylic & oil on wc paper

Raspberry Mint Scribbles - 2024 39.37 x 27.56 IN 100 x 70 CM Acrylic & pencil on wc paper