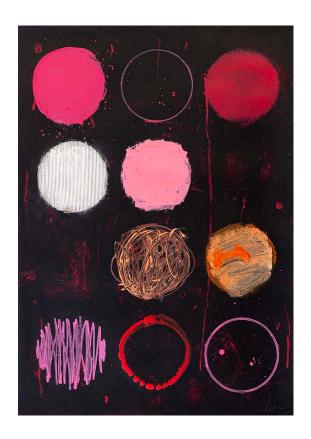

Cotton Candy Citrus - 2024 27.56 x 39.37 IN 70 x 100 CM Acrylic on wc paper

Coastal Monday - 2024 NOT AVALABLE

Circular Neon I - 2024 27.5 x 19.69 IN 70 x 50 CM Mix media on wc paper

Neon Whisps I - 2024 36 x 27.5 IN 91 x 70 CM Acrylic on wc paper

Circular Neon II - 2024 27.5 x 19.69 IN 70 x 50 CM Acrylic on wc paper

Neon Whisps II - 2024 36 x 27.5 IN 91 x 70 CM Acrylic on wc paper

Midnight Neon I - 2024 39.37 x 24 IN 100 x 61 CM Acrylic on we paper