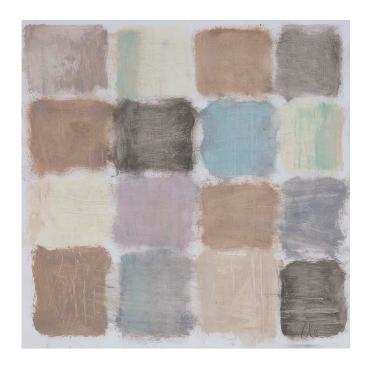

#### iocoArt - Original masters of published works

Jade of Pompeii 1 - 2022 33.86 x 27.56 IN 86 x 70 CM Acrylic on we paper

Jade of Pompeii 2 - 2022 33.86 x 27.56 IN 86 x 70 CM Acrylic on wc paper

Patchwork of Earthtones - 2022 24.02 x 39.37 IN 61 x 100 CM Acrylic on wc paper