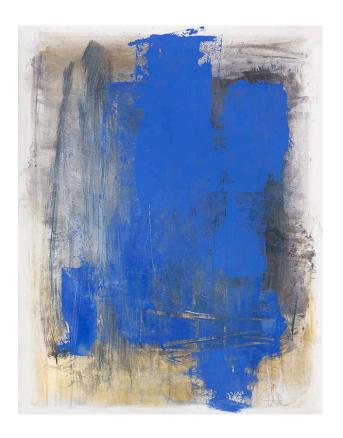

### iocoArt - Original masters of published works

Cascading - 2023 27.56 x 39.37 IN 70 x 100 CM Acrylic on wc paper

Vibrations of Autumn - 2023 22.05 x 39.37 IN 56 x 100 CM Acrylic on we paper

Blues on Blue - 2023 27.56 x 27.56 IN 70 x 70 CM Acrylic on wc paper