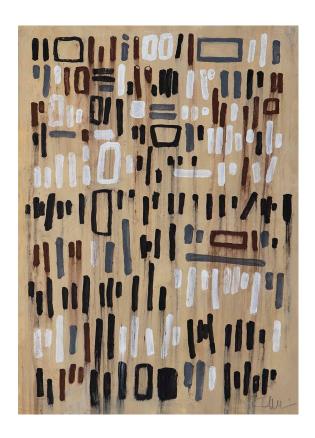

Prehistoric Kuba 1 - 2022 27.56 x 19.69 IN 70 x 50 CM Acrylic on wc paper

Ancient Kuba 1 - 2022 27.56 x 19.69 IN 70 x 50 CM Acrylic on wc paper

Prehistoric Kuba 2 - 2022 27.56 x 19.69 IN 70 x 50 CM Acrylic on wc paper

Ancient Kuba 2 - 2022 27.56 x 19.69 IN 70 x 50 CM Acrylic on wc paper

Tawny Inlay - 2023 27.56 x 39.37 IN 70 x 100 CM Acrylic on wc paper

Tanger 1 - 2023 39.37 x 24 IN 100 x 60.96 CM Acrylic on wc paper