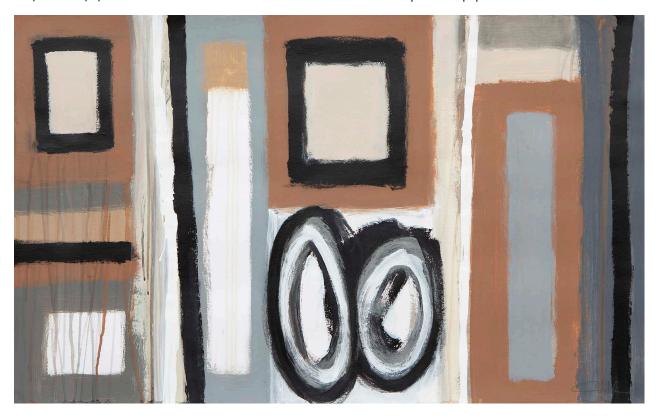

#### iocoArt - Original masters of published works

In Love with Blue - 2023 33.75 x 26 IN 87.72 x 66.04 CM Acrylic on wc paper

Coastal Mornings - 2023 27.56 x 19.69 IN 70 x 50 CM Acrylic on wc paper

Cascade of Blues - 2023 27.56 x 39.37 IN 70 x 100 CM Acrylic on wc paper