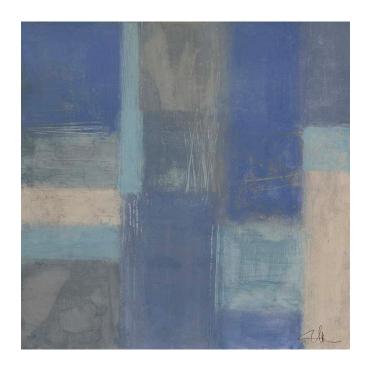

### iocoArt - Original masters of published works

Cascading - 2023 27.56 x 39.37 IN 70 x 100 CM Acrylic on wc paper

Vibrations of Autumn - 2023 22.05 x 39.37 IN 56 x 100 CM Acrylic on we paper

Blues on Blue - 2023 27.56 x 27.56 IN 70 x 70 CM Acrylic on wc paper