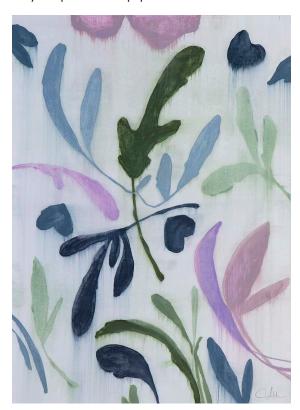

#### iocoArt - Original masters of published works

Jade of Pompeii 1 - 2022 33.86 x 27.56 IN 86 x 70 CM Acrylic on we paper

Jade of Pompeii 2 - 2022 33.86 x 27.56 IN 86 x 70 CM Acrylic on wc paper

Patchwork of Earthtones - 2022 24.02 x 39.37 IN 61 x 100 CM Acrylic on wc paper