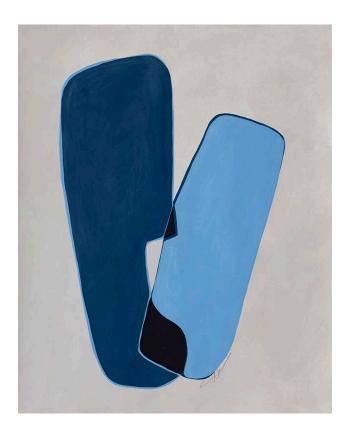

In Unity 1 - 2023 34 x 27.56 IN 86 x 70 CM Acrylic on wc paper

Formfitting 1 - 2023 36 x 27.56 IN 91.44 x 70 CM Acrylic and pencil on wc paper

In Unity 2 - 2023 34 x 27.56 IN 86 x 70 CM Acrylic on wc paper