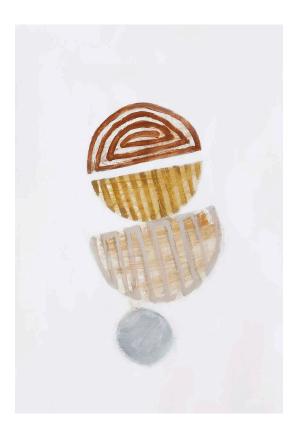

Ancient Kuba 2 - 2022 27.56 x 19.69 IN 70 x 50 CM Acrylic on wc paper

Tawny Inlay - 2023 27.56 x 39.37 IN 70 x 100 CM Acrylic on wc paper

Tanger 1 - 2023 39.37 x 24 IN 100 x 60.96 CM Acrylic on wc paper

Tanger 2 - 2023 39.37 x 24 IN 100 x 60.96 CM Acrylic on wc paper

Crosby Street Seranity - 2023 23 x 39.37 IN 58.42 x 100 CM Acrylic on wc paper

Sage Serenity - 2023 23 x 39.37 IN 58.42 x 100 CM Acrylic on wc paper