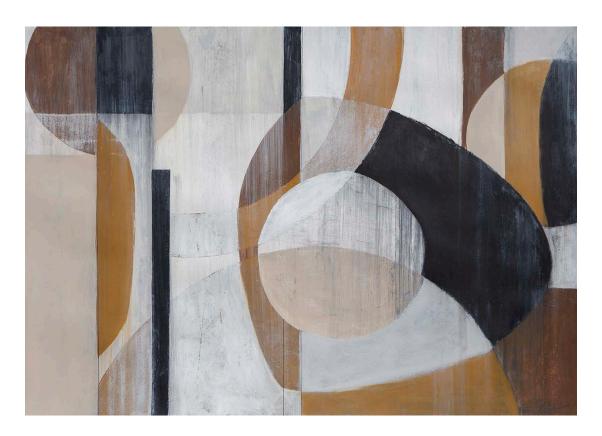

#### iocoArt - Original masters of published works

Jade of Pompeii 1 - 2022 33.86 x 27.56 IN 86 x 70 CM Acrylic on we paper

Jade of Pompeii 2 - 2022 33.86 x 27.56 IN 86 x 70 CM Acrylic on wc paper

Patchwork of Earthtones - 2022 24.02 x 39.37 IN 61 x 100 CM Acrylic on wc paper