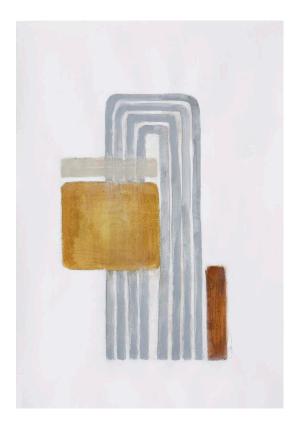

#### iocoArt - Original masters of published works

Jade of Pompeii 1 - 2022 33.86 x 27.56 IN 86 x 70 CM Acrylic on we paper

Jade of Pompeii 2 - 2022 33.86 x 27.56 IN 86 x 70 CM Acrylic on wc paper

Patchwork of Earthtones - 2022 24.02 x 39.37 IN 61 x 100 CM Acrylic on wc paper

Prehistoric Kuba 1 - 2022 27.56 x 19.69 IN 70 x 50 CM Acrylic on wc paper

Ancient Kuba 1 - 2022 27.56 x 19.69 IN 70 x 50 CM Acrylic on wc paper

Prehistoric Kuba 2 - 2022 27.56 x 19.69 IN 70 x 50 CM Acrylic on wc paper