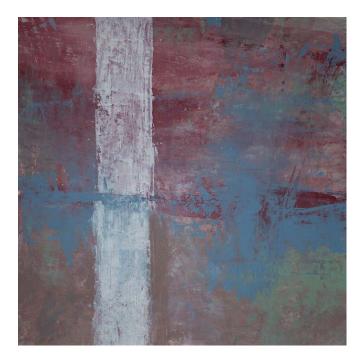

Earths Horizan - 2021 27.56 x 39.37 IN 70 x 100 CM Acrylic on wc paper

Earth Ttones in Motion - 2021 27.56 x 39.37 IN 70 x 100 CM Acrylic & pencil on wc paper

Midnight Falls - 2019 - <mark>SOLD</mark> 39.37 x 27.56 IN 100 x 70 CM Acrylic on wc paper