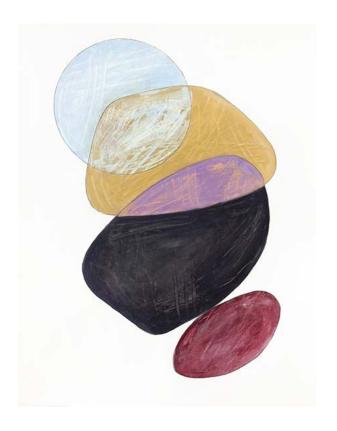

Morphing 2 - 2018 31.5 x 23.62 IN 80 x 60 CM Acrylic on wc paper

Stone Blocks 2 - 2018 31.5 x 23.62 IN 80 x 60 CM Acrylic on wc paper

GemStones 1 - 2019 27.56 x 19.69 IN 70 x 50 CM Acrylic on wc paper

GemStones 3 - 2019 27.56 x 19.69 IN 70 x 50 CM Acrylic on wc paper