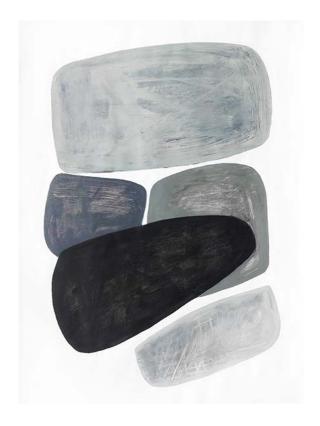

Email us at <u>info@iocoart.com</u> and please include the title of the piece(s) you're interested in.

Thank you for choosing iocoArt!

Morphing 1 - 2018 31.5 x 23.62 IN 80 x 60 CM Acrylic on wc paper

Stone Blocks 1 - 2018 31.5 x 23.62 IN 80 x 60 CM Acrylic on wc paper