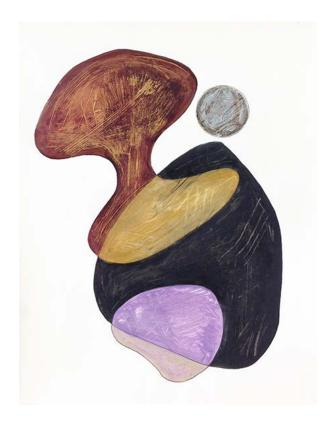

Email us at <u>info@iocoart.com</u> and please include the title of the piece(s) you're interested in.

Thank you for choosing iocoArt!

Morphing 1 - 2018 31.5 x 23.62 IN 80 x 60 CM Acrylic on wc paper

Stone Blocks 1 - 2018 31.5 x 23.62 IN 80 x 60 CM Acrylic on wc paper