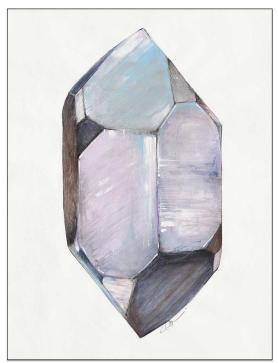

Morphing 2 - 2018 31.5 x 23.62 IN 80 x 60 CM Acrylic on wc paper

Stone Blocks 2 - 2018 31.5 x 23.62 IN 80 x 60 CM Acrylic on wc paper

GemStones 1 - 2019 27.56 x 19.69 IN 70 x 50 CM Acrylic on wc paper

GemStones 3 - 2019 27.56 x 19.69 IN 70 x 50 CM Acrylic on wc paper