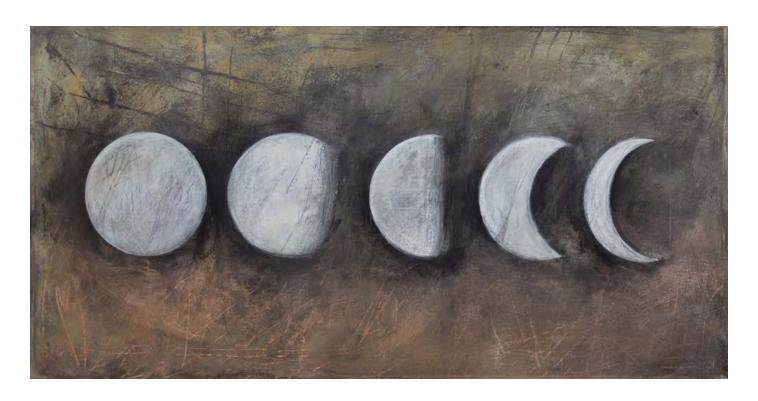

Southwestern Navajo 4 - 2015 20 x 20 IN 50.8 x 50.8 CM Acrylic on wc paper

Phase - 2016 19.69 x 39.37 IN 50 x 100 CM Acrylic on wc paper

Sandstone Inlay - 2021 27.56 x 39.37 IN 100 x 70 CM Acrylic on wc paper