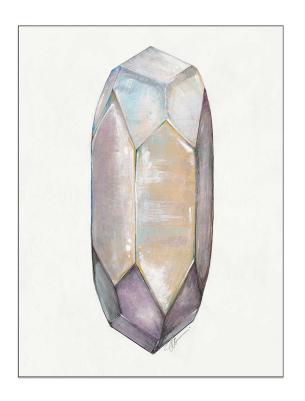

Morphing 2 - 2018 31.5 x 23.62 IN 80 x 60 CM Acrylic on wc paper

Stone Blocks 2 - 2018 31.5 x 23.62 IN 80 x 60 CM Acrylic on wc paper

GemStones 1 - 2019 27.56 x 19.69 IN 70 x 50 CM Acrylic on wc paper

GemStones 3 - 2019 27.56 x 19.69 IN 70 x 50 CM Acrylic on wc paper