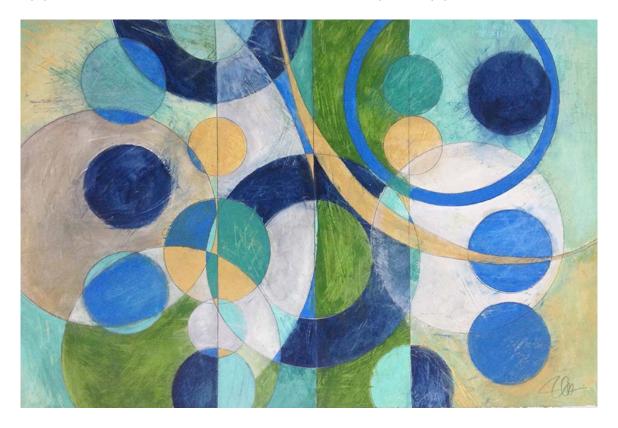

Pandemonium - 2018 - SOLD 24 x 36 IN 60.96 x 91.44 CM Acrylic & pencil on wc paper

Scandinavian 1 - 2018 27.56 x 19.69 IN 70 x 50 CM Acrylic on we paper

Scandinavian 3 - 2018 - SOLD 27.56 x 19.69 IN 70 x 50 CM Acrylic on wc paper