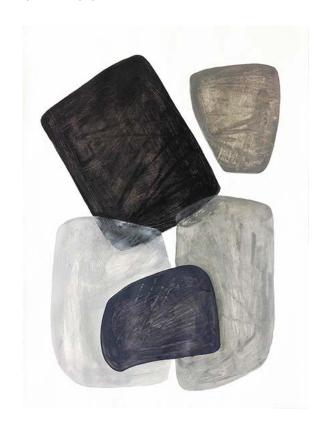

Email us at <u>info@iocoart.com</u> and please include the title of the piece(s) you're interested in.

Thank you for choosing iocoArt!

Morphing 1 - 2018 31.5 x 23.62 IN 80 x 60 CM Acrylic on wc paper

Stone Blocks 1 - 2018 31.5 x 23.62 IN 80 x 60 CM Acrylic on wc paper