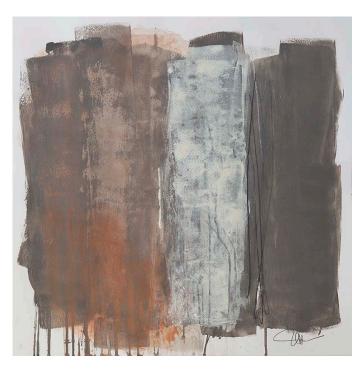

Creamy Espresso - 2009 - SOLD 72 x 60 IN 182.88 x 152.4 Acrylic on canvas

Blue Brown Stone Wash - 2008 52.5 x 30 IN 133.35 x 76.2 CM Acrylic & pencil on wc paper