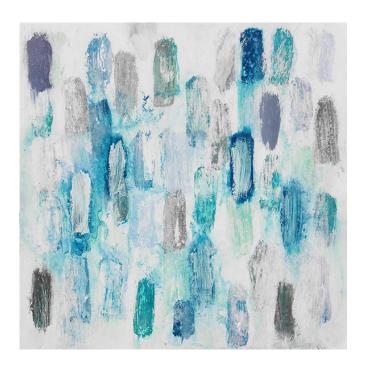

Flickering Blues 1 - 2020 19.69 x 19.69 IN 50 x 50 CM Acrylic on wc paper

Flickering Blues 2 - 2020 19.69 x 19.69 IN 50 x 50 CM Acrylic on wc paper

Flickering Turquoise 1 - 2020 19.69 x 19.69 IN 50 x 50 CM Acrylic on wc paper