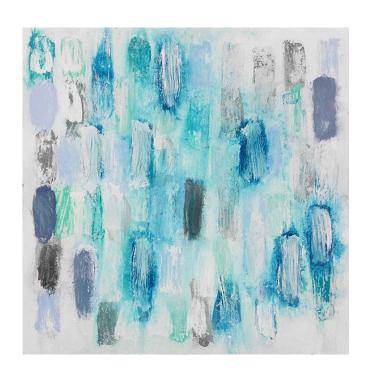

Flickering Blues 1 - 2020 19.69 x 19.69 IN 50 x 50 CM Acrylic on wc paper

Flickering Blues 2 - 2020 19.69 x 19.69 IN 50 x 50 CM Acrylic on wc paper

Flickering Turquoise 1 - 2020 19.69 x 19.69 IN 50 x 50 CM Acrylic on wc paper