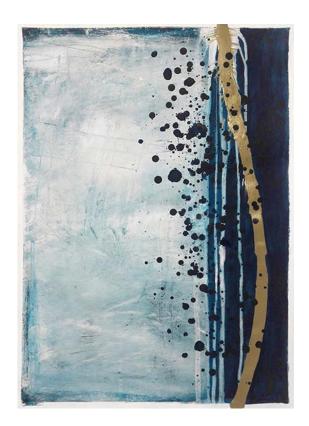

Accent Sandstone - 2021 27.56 x 19.69 IN 70 x 50 CM Acrylic on wc paper

Cherry Frost - 2020 - SOLD 40 x 32 IN 101.6 x 81.28 CM Acrylic on canvas

Morning Flickers of Blue 1 - 2020 27.56 x 19.69 IN 70 x 50 CM Acrylic on wc paper

Morning Flickers of Blue 2 - 2020 27.56 x 19.69 IN 70 x 50 CM Acrylic on wc paper

Flickering Blues & Turquoise 1 - 2020 19.69 x 19.69 IN 50 x 50 CM Acrylic on wc paper

Flickering Blues & Turquoise 1 - 2020 19.69 x 19.69 IN 50 x 50 CM Acrylic on wc paper