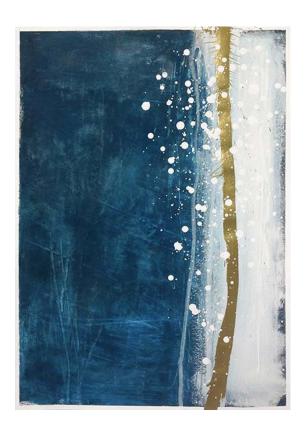

Accent Sandstone - 2021 27.56 x 19.69 IN 70 x 50 CM Acrylic on wc paper

Cherry Frost - 2020 - SOLD 40 x 32 IN 101.6 x 81.28 CM Acrylic on canvas

Morning Flickers of Blue 1 - 2020 27.56 x 19.69 IN 70 x 50 CM Acrylic on wc paper

Morning Flickers of Blue 2 - 2020 27.56 x 19.69 IN 70 x 50 CM Acrylic on wc paper

Flickering Blues & Turquoise 1 - 2020 19.69 x 19.69 IN 50 x 50 CM Acrylic on wc paper

Flickering Blues & Turquoise 1 - 2020 19.69 x 19.69 IN 50 x 50 CM Acrylic on wc paper