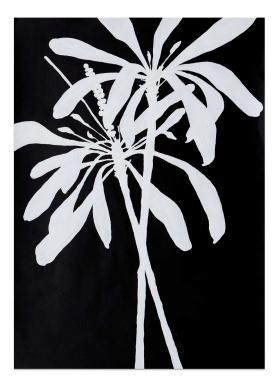

Contrast Twig 2 - 2019 27.56 x 19.69 IN 70 x 50 CM Acrylic on wc paper

Misty Branch 1 - 2020 27.56 x 19.69 IN 70 x 50 CM Acrylic on wc paper

Yucca Palm 1 - 2022 39.37 x 27.56 IN 100 x 70 CM Acrylic on wc paper

Misty Branch 2 - 2020 27.56 x 19.69 IN 70 x 50 CM Acrylic on wc paper

Yucca Palm 2 - 2022 39.37 x 27.56 IN 100 x 70 CM Acrylic on wc paper

Banana Palm 1 - 2022 39.37 x 27.56 IN 100 x 70 CM Acrylic on wc paper