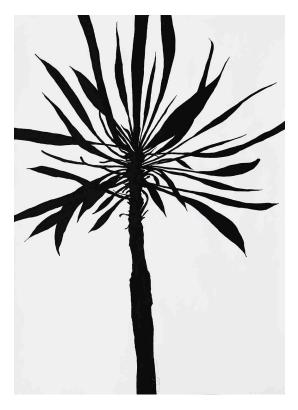

Contrast Twig 2 - 2019 27.56 x 19.69 IN 70 x 50 CM Acrylic on wc paper

Misty Branch 1 - 2020 27.56 x 19.69 IN 70 x 50 CM Acrylic on wc paper

Yucca Palm 1 - 2022 39.37 x 27.56 IN 100 x 70 CM Acrylic on wc paper