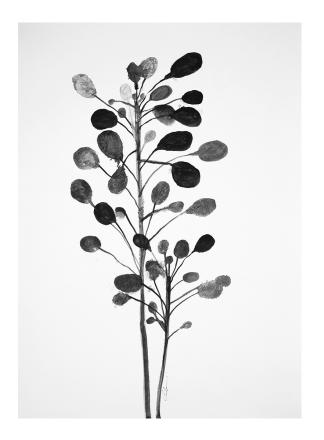

## iocoArt - Original masters of published works

Simple Foliage - 2019 27.56 x 19.69 IN 70 x 50 CM Acrylic and pencil on wc paper

Contrast Twig 1 - 2019 27.56 x 19.69 IN 70 x 50 CM Acrylic on wc paper

Simple Branch - 2019 27.56 x 19.69 IN 70 x 50 CM Acrylic and pencil on wc paper