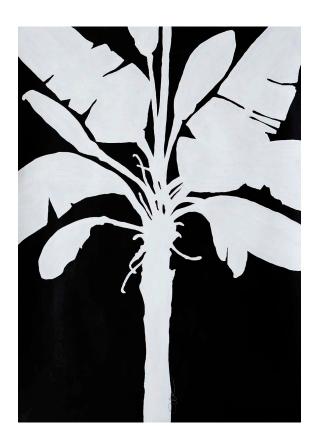

Misty Branch 2 - 2020 27.56 x 19.69 IN 70 x 50 CM Acrylic on wc paper

Yucca Palm 2 - 2022 39.37 x 27.56 IN 100 x 70 CM Acrylic on wc paper

Banana Palm 1 - 2022 39.37 x 27.56 IN 100 x 70 CM Acrylic on wc paper