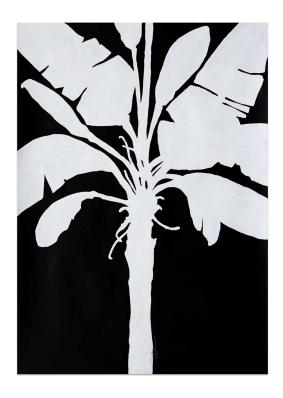

Misty Branch 2 - 2020 27.56 x 19.69 IN 70 x 50 CM Acrylic on wc paper

Yucca Palm 2 - 2022 39.37 x 27.56 IN 100 x 70 CM Acrylic on wc paper

Banana Palm 1 - 2022 39.37 x 27.56 IN 100 x 70 CM Acrylic on wc paper

Palm 1 - 2022 39.37 x 27.56 IN 100 x 70 CM Acrylic on wc paper

Banana Palm 2 - 2022 39.37 x 27.56 IN 100 x 70 CM Acrylic on wc paper

Palm 2 - 2022 39.37 x 27.56 IN 100 x 70 CM Acrylic on wc paper