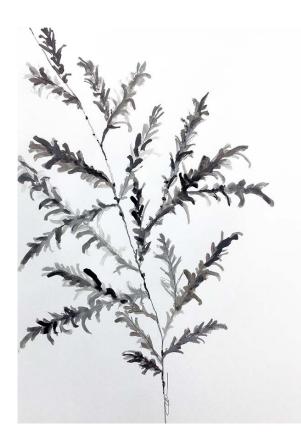

Contrast Twig 2 - 2019 27.56 x 19.69 IN 70 x 50 CM Acrylic on wc paper

Misty Branch 1 - 2020 27.56 x 19.69 IN 70 x 50 CM Acrylic on wc paper

Yucca Palm 1 - 2022 39.37 x 27.56 IN 100 x 70 CM Acrylic on wc paper

Misty Branch 2 - 2020 27.56 x 19.69 IN 70 x 50 CM Acrylic on wc paper

Yucca Palm 2 - 2022 39.37 x 27.56 IN 100 x 70 CM Acrylic on wc paper

Banana Palm 1 - 2022 39.37 x 27.56 IN 100 x 70 CM Acrylic on wc paper