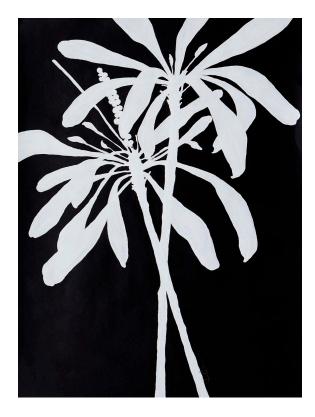

Palm 1 - 2022 39.37 x 27.56 IN 100 x 70 CM Acrylic on wc paper

Banana Palm 2 - 2022 39.37 x 27.56 IN 100 x 70 CM Acrylic on wc paper

Palm 2 - 2022 39.37 x 27.56 IN 100 x 70 CM Acrylic on wc paper