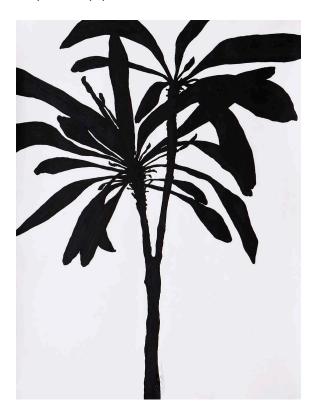

Contrast Twig 2 - 2019 27.56 x 19.69 IN 70 x 50 CM Acrylic on wc paper

Misty Branch 1 - 2020 27.56 x 19.69 IN 70 x 50 CM Acrylic on wc paper

Yucca Palm 1 - 2022 39.37 x 27.56 IN 100 x 70 CM Acrylic on wc paper