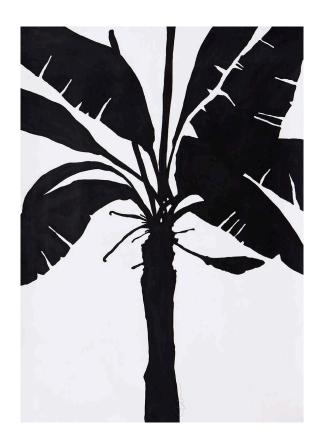

Misty Branch 2 - 2020 27.56 x 19.69 IN 70 x 50 CM Acrylic on wc paper

Yucca Palm 2 - 2022 39.37 x 27.56 IN 100 x 70 CM Acrylic on wc paper

Banana Palm 1 - 2022 39.37 x 27.56 IN 100 x 70 CM Acrylic on wc paper