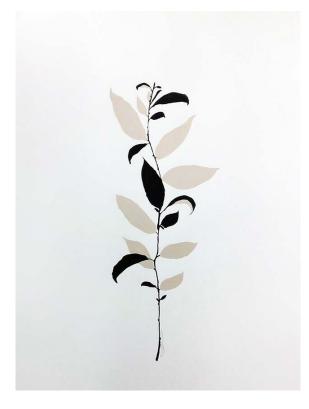

## iocoArt - Original masters of published works

Simple Foliage - 2019 27.56 x 19.69 IN 70 x 50 CM Acrylic and pencil on wc paper

Contrast Twig 1 - 2019 27.56 x 19.69 IN 70 x 50 CM Acrylic on wc paper

Simple Branch - 2019 27.56 x 19.69 IN 70 x 50 CM Acrylic and pencil on wc paper