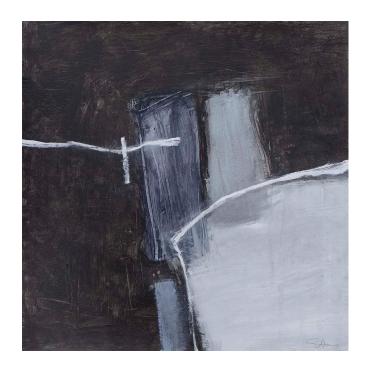

From Powder Blue to Onyx 27.56 x 27.56 IN 70 x 70 CM Acrylic on wc paper

Abstract Pegmatiite 27.56 x 27.56 IN 70 x 70 CM Acrylic on wc paper

Neutral Code 1 27.56 x 27.56 IN 70 x 70 CM Acrylic & pencil on wc paper