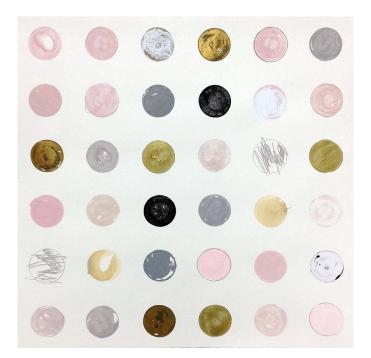

Tiles of Pompeii 1 27.56 x 27.56 IN 70 x 70 CM Acrylic on wc paper

Tiles of Pompeii 2 27.56 x 27.56 IN 70 x 70 CM Acrylic on wc paper

In Between the Circular Pinks 30 x 30 IN 76.2 x 76.2 CM Acrylic & pencil on wc paper