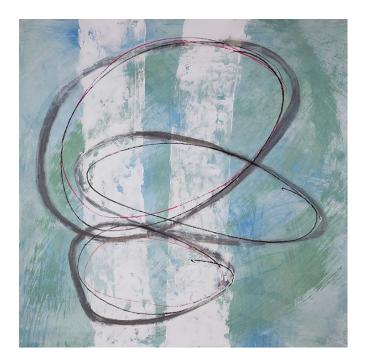

Costal Spheres 1 - 2015 30 x 22 IN 76.2 x 55.88 CM Acrylic & water color on wc paper

Costal Spheres 2 - 2015 30 x 22 IN 76.2 x 55.88 CM Acrylic & water color on wc paper

MoonLightRings 1 - 2019 39.37 x 27.56 IN 100 x 70 CM Acrylic on wc paper

Coastal Pools 1 - 2019 39.37 x 27.56 IN 100 x 70 CM Acrylic on wc paper

MoonLightRings 2 - 2019 39.37 x 27.56 IN 100 x 70 CM Acrylic on wc paper

Coastal Pools 2 - 2019 39.37 x 27.56 IN 100 x 70 CM Acrylic on wc paper