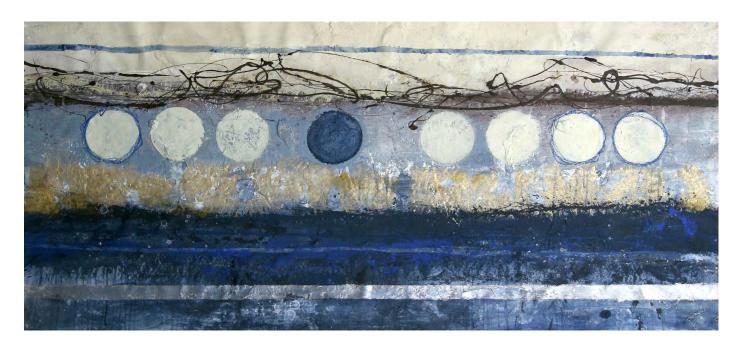

Midnight Circus - 2008 - SOLD 40 x 40 IN 101.6 x 101.6 CM Acrylic & pencil on wc paper

Celestrial Oceans 1 - 2011 - SOLD 24 x 24 IN 60.96 x 60.96 CM Acrylic, pencil & silver leaf on wc paper

Celestrial Oceans 2 - 2011 - SOLD 24 x 24 IN 60.96 x 60.96 CM Acrylic, pencil & silver leaf on wc paper