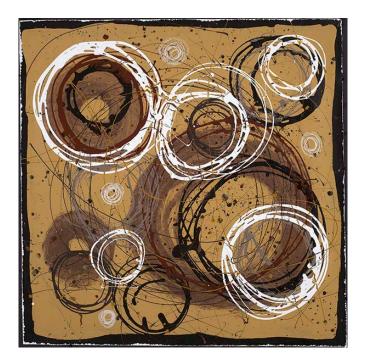

Cosmic Chocolate - 2008 - SOLD 40 x 40 IN 101.6 x 101.6 CM Acrylic & pencil on wc paper

Cosmic Burgundy - 2008 - SOLD 40 x 40 IN 101.6 x 101.6 CM Acrylic & pencil on wc paper Cosmic Truffles 1 & 2 2008 15 x 15 IN 38.1 x 38.1 CM Acrylic on wc paper SOLD