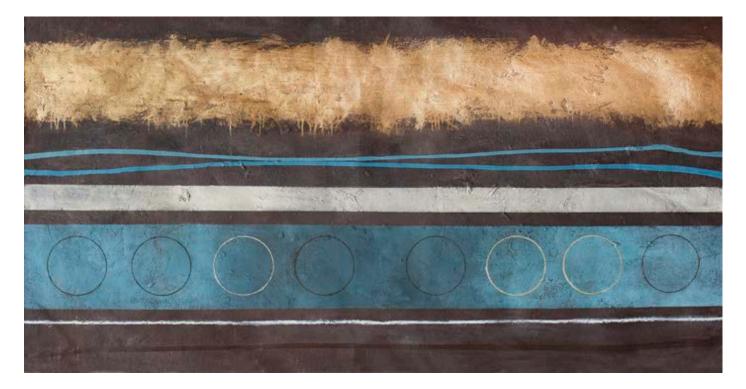

China Red - 2014 22 x 45 IN 55.88 x 114.3 CM Acrylic on canvas

Black Gold Serenity - 2014 22 x 45 IN 55.88 x 114.3 CM Acrylic on canvas

Circular Sequence - 2012 30 x 60 IN 76.2 x 152.4 CM Acrylic and pencil on wc paper