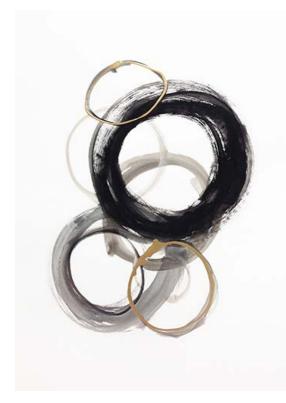

Costal Spheres 1 - 2015 30 x 22 IN 76.2 x 55.88 CM Acrylic & water color on wc paper

Costal Spheres 2 - 2015 30 x 22 IN 76.2 x 55.88 CM Acrylic & water color on wc paper

MoonLightRings 1 - 2019 39.37 x 27.56 IN 100 x 70 CM Acrylic on wc paper