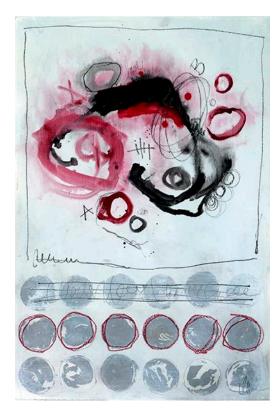

China Red - 2014 22 x 45 IN 55.88 x 114.3 CM Acrylic on canvas

Black Gold Serenity - 2014 22 x 45 IN 55.88 x 114.3 CM Acrylic on canvas

Circular Sequence - 2012 30 x 60 IN 76.2 x 152.4 CM Acrylic and pencil on wc paper