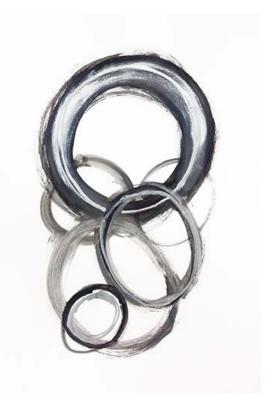

Coastal Pools 1 - 2019 39.37 x 27.56 IN 100 x 70 CM Acrylic on wc paper

MoonLightRings 2 - 2019 39.37 x 27.56 IN 100 x 70 CM Acrylic on wc paper

Coastal Pools 2 - 2019 39.37 x 27.56 IN 100 x 70 CM Acrylic on wc paper