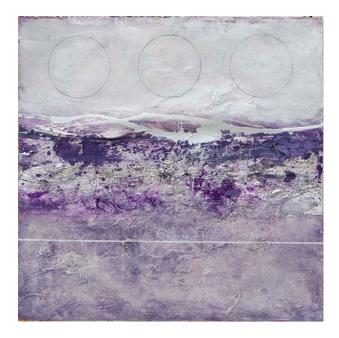

China Red - 2014 22 x 45 IN 55.88 x 114.3 CM Acrylic on canvas

Black Gold Serenity - 2014 22 x 45 IN 55.88 x 114.3 CM Acrylic on canvas

Circular Sequence - 2012 30 x 60 IN 76.2 x 152.4 CM Acrylic and pencil on wc paper