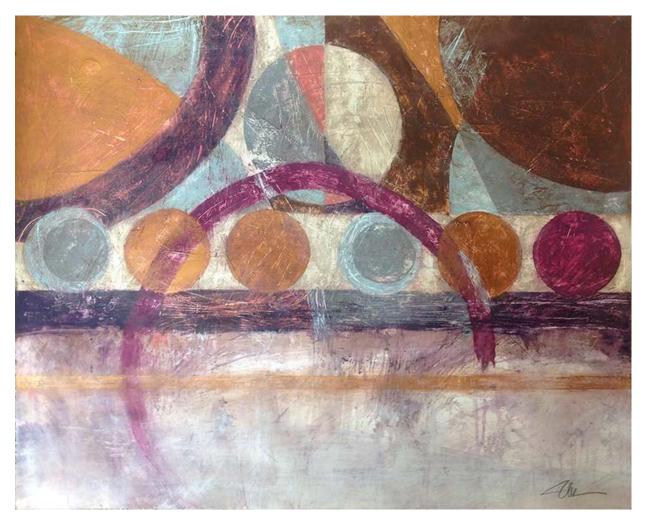

Costal Spheres 1 - 2015 30 x 22 IN 76.2 x 55.88 CM Acrylic & water color on wc paper

Costal Spheres 2 - 2015 30 x 22 IN 76.2 x 55.88 CM Acrylic & water color on wc paper

MoonLightRings 1 - 2019 39.37 x 27.56 IN 100 x 70 CM Acrylic on wc paper