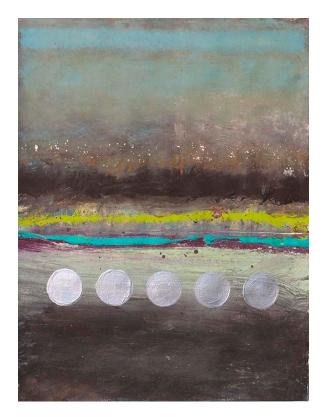

Email us at <u>info@iocoart.com</u> and please include the title of the piece(s) you're interested in.

Thank you for choosing iocoArt!

Tropic Serenity - 2014 22 x 45 IN 55.88 x 114.3 CM Acrylic on canvas