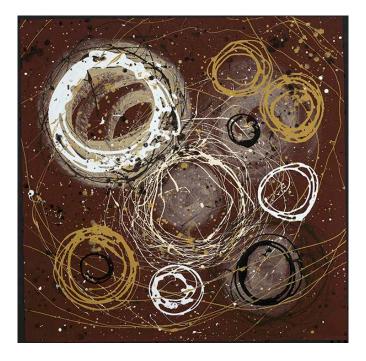

Cosmic Chocolate - 2008 - SOLD 40 x 40 IN 101.6 x 101.6 CM Acrylic & pencil on wc paper

Cosmic Burgundy - 2008 - SOLD 40 x 40 IN 101.6 x 101.6 CM Acrylic & pencil on wc paper Cosmic Truffles 1 & 2 2008 15 x 15 IN 38.1 x 38.1 CM Acrylic on wc paper SOLD