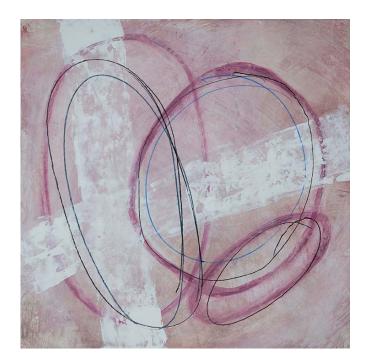

Costal Spheres 1 - 2015 30 x 22 IN 76.2 x 55.88 CM Acrylic & water color on wc paper

Costal Spheres 2 - 2015 30 x 22 IN 76.2 x 55.88 CM Acrylic & water color on wc paper

MoonLightRings 1 - 2019 39.37 x 27.56 IN 100 x 70 CM Acrylic on wc paper

Coastal Pools 1 - 2019 39.37 x 27.56 IN 100 x 70 CM Acrylic on wc paper

MoonLightRings 2 - 2019 39.37 x 27.56 IN 100 x 70 CM Acrylic on wc paper

Coastal Pools 2 - 2019 39.37 x 27.56 IN 100 x 70 CM Acrylic on wc paper