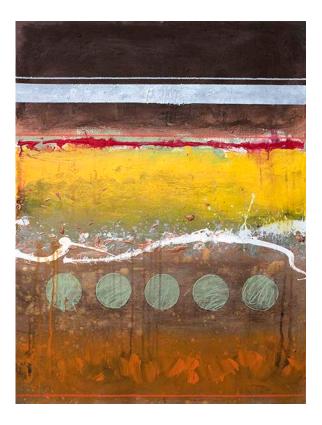

Autumn Splendor - 2014 22 x 45 IN 55.88 x 114.3 CM Acrylic on canvas

Purple Splendor - 2014 22 x 45 IN 55.88 x 114.3 CM Acrylic on canvas

Midnight Indigo - 2014 22 x 45 IN 55.88 x 114.3 CM Acrylic on canvas