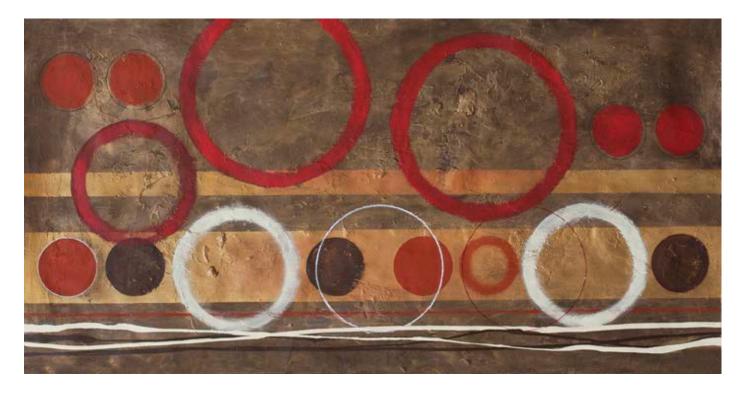

Autumnal Spheres - 2012 - <mark>SOLD</mark> 30 x 60 IN 76.2 x 152.4 CM Acrylic and pencil on wc paper

Total Eclips - 2012 - <mark>SOLD</mark> 30 x 60 IN / 76.2 x 152.4 CM - Acrylic on canvas

Pompeii - 2016 32 x 40 IN 81.28 x 101.6 CM Acrylic on wc paper