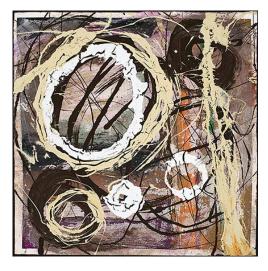

China Red - 2014 22 x 45 IN 55.88 x 114.3 CM Acrylic on canvas

Black Gold Serenity - 2014 22 x 45 IN 55.88 x 114.3 CM Acrylic on canvas

Circular Sequence - 2012 30 x 60 IN 76.2 x 152.4 CM Acrylic and pencil on wc paper

Autumnal Spheres - 2012 - <mark>SOLD</mark> 30 x 60 IN 76.2 x 152.4 CM Acrylic and pencil on wc paper

Total Eclips - 2012 - <mark>SOLD</mark> 30 x 60 IN / 76.2 x 152.4 CM - Acrylic on canvas

Pompeii - 2016 32 x 40 IN 81.28 x 101.6 CM Acrylic on wc paper