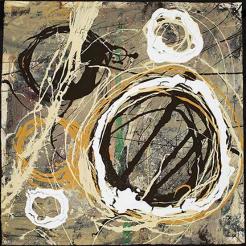

China Red - 2014 22 x 45 IN 55.88 x 114.3 CM Acrylic on canvas

Black Gold Serenity - 2014 22 x 45 IN 55.88 x 114.3 CM Acrylic on canvas

Circular Sequence - 2012 30 x 60 IN 76.2 x 152.4 CM Acrylic and pencil on wc paper

Autumnal Spheres - 2012 - <mark>SOLD</mark> 30 x 60 IN 76.2 x 152.4 CM Acrylic and pencil on wc paper

Total Eclips - 2012 - <mark>SOLD</mark> 30 x 60 IN / 76.2 x 152.4 CM - Acrylic on canvas

Pompeii - 2016 32 x 40 IN 81.28 x 101.6 CM Acrylic on wc paper