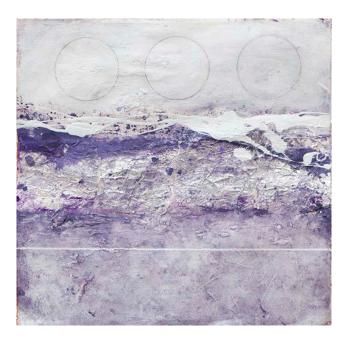

China Red - 2014 22 x 45 IN 55.88 x 114.3 CM Acrylic on canvas

Black Gold Serenity - 2014 22 x 45 IN 55.88 x 114.3 CM Acrylic on canvas

Circular Sequence - 2012 30 x 60 IN 76.2 x 152.4 CM Acrylic and pencil on wc paper