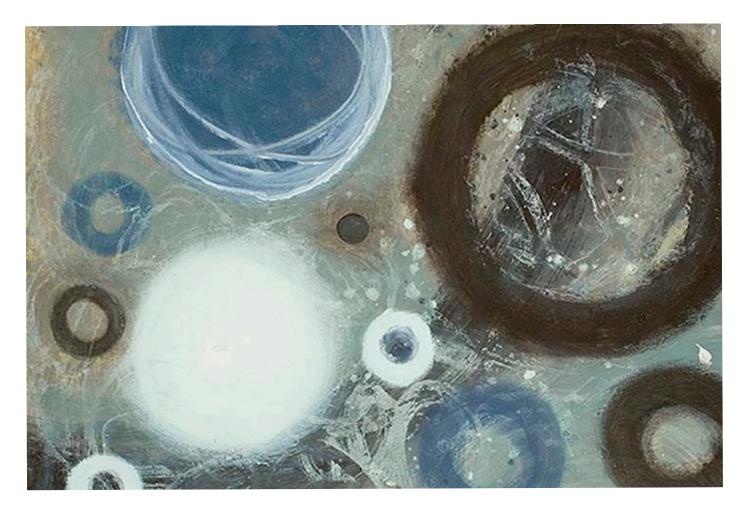

Midnight Circus - 2008 - SOLD 40 x 40 IN 101.6 x 101.6 CM Acrylic & pencil on wc paper

Celestrial Oceans 1 - 2011 - SOLD 24 x 24 IN 60.96 x 60.96 CM Acrylic, pencil & silver leaf on wc paper

Celestrial Oceans 2 - 2011 - SOLD 24 x 24 IN 60.96 x 60.96 CM Acrylic, pencil & silver leaf on wc paper