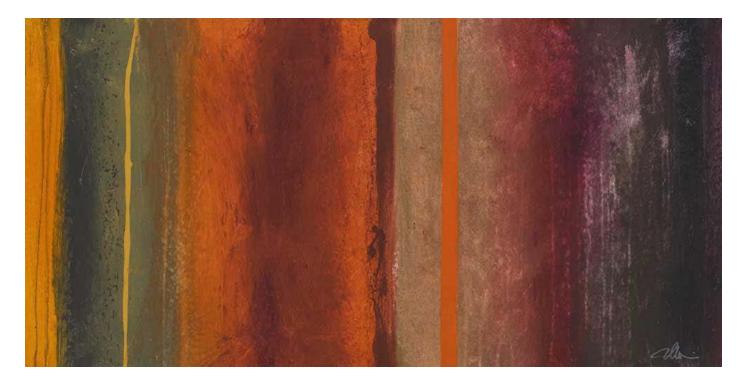

Autumn Splendor - 2014 22 x 45 IN 55.88 x 114.3 CM Acrylic on canvas

Purple Splendor - 2014 22 x 45 IN 55.88 x 114.3 CM Acrylic on canvas

Midnight Indigo - 2014 22 x 45 IN 55.88 x 114.3 CM Acrylic on canvas