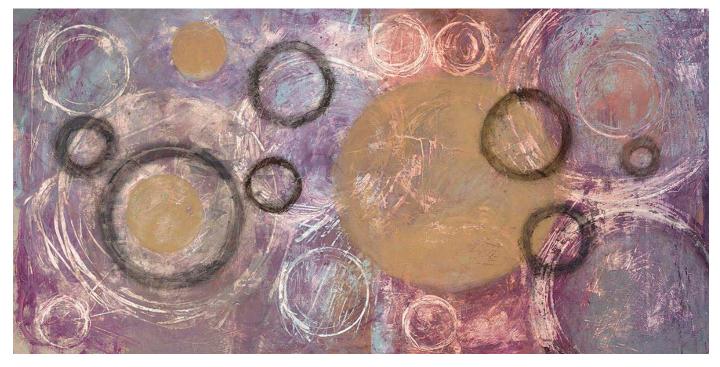

Autumn Splendor - 2014 22 x 45 IN 55.88 x 114.3 CM Acrylic on canvas

Purple Splendor - 2014 22 x 45 IN 55.88 x 114.3 CM Acrylic on canvas

Midnight Indigo - 2014 22 x 45 IN 55.88 x 114.3 CM Acrylic on canvas